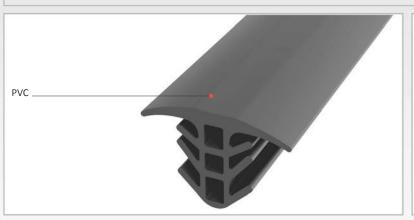

AS U141 is a one-piece, extruded seal and designed for wall & ceiling applications. Flexible seals ensure fast and cost-effective installation; enable to meet displacement in 3 directions. Seals have a cap-shaped top section that provides a full covering of the joint, masking any possible irregularities in the joint.

Application Areas : Indoor & Outdoor / Wall & Ceiling

**Ideal for** : Shopping Malls, Residences, Hospitals, Hotels, Commercial & Public Buildings etc.

Material : PVC
Optional Supplies : Fire Barrier

st Visuals are representative and the profile configuration may differ depending on the characteristics requested.