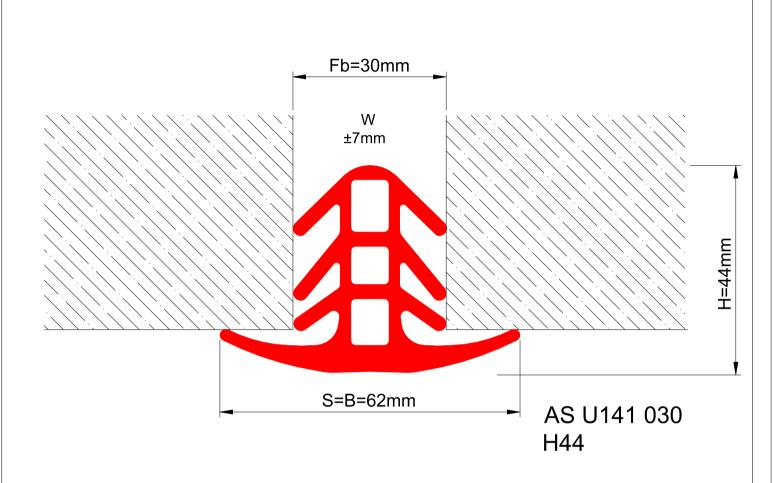

| COLORS       | GREY        | BEIGE Custom Colors available. |                  |                            | olors available.           |                    |                  |                                      |
|--------------|-------------|--------------------------------|------------------|----------------------------|----------------------------|--------------------|------------------|--------------------------------------|
| LOCATION     | MODEL       | GAP<br>(Fb) mm                 | HEIGHT<br>(H) MM | OVERALL<br>WIDTH<br>(B) mm | VISIBLE<br>WIDTH<br>(S) mm | MOVEMENT<br>(W) mm | LOAD<br>CAPACITY | MINIMUM<br>ORDER<br>QUANTITY<br>(mt) |
| Wall to Wall | AS U141-010 | 10                             | 30               | 28                         | 28                         | ± 3                | N/A              | 450                                  |
|              | AS U141-030 | 30                             | 44               | 62                         | 62                         | ± 7                | N/A              | 450                                  |

Note: Please ask for different sizes

Minimum order quantity will be applied if the inquired quantity is not available in stock

| Profil No<br>Profile Number         | AS U141 030                      |  |  |  |  |
|-------------------------------------|----------------------------------|--|--|--|--|
| Fb (mm)                             | 30                               |  |  |  |  |
| H (mm) yaklaşık approx.             | 44                               |  |  |  |  |
| W± (mm) yaklaşık approx.            | ±7                               |  |  |  |  |
| Renk                                | Fitiller: Siyah, gri,diğer       |  |  |  |  |
| Color                               | Inserts:Black,grey,others        |  |  |  |  |
| Malzeme                             | PVC (Siyah, gri,bej ve diğer)    |  |  |  |  |
| Material                            | PVC(Black,grey,beige and others) |  |  |  |  |
| Standart Uzunluk<br>Standard Length | 3                                |  |  |  |  |