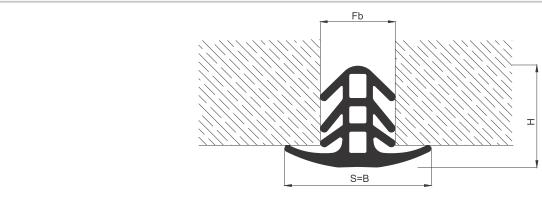

| COLORS       | GREY        | BEIGE Custom Colors available. |                  |                            | olors available.           |                    |                  |                                      |
|--------------|-------------|--------------------------------|------------------|----------------------------|----------------------------|--------------------|------------------|--------------------------------------|
| LOCATION     | MODEL       | GAP<br>(Fb) mm                 | HEIGHT<br>(H) MM | OVERALL<br>WIDTH<br>(B) mm | VISIBLE<br>WIDTH<br>(S) mm | MOVEMENT<br>(W) mm | LOAD<br>CAPACITY | MINIMUM<br>ORDER<br>QUANTITY<br>(mt) |
| Wall to Wall | AS U141-010 | 10                             | 30               | 28                         | 28                         | ± 3                | N/A              | 450                                  |
|              | AS U141-030 | 30                             | 44               | 62                         | 62                         | ± 7                | N/A              | 450                                  |