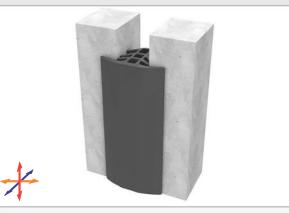

AS U141 is a one-piece, extruded seal and designed for wall & ceiling applications. Flexible seals ensure fast and cost-effective installation; enable to meet displacement in 3 directions. Seals have a cap-shaped top section that provides a full covering of the joint, masking any possible irregularities in the joint.

Application Areas : Indoor & Outdoor / Wall & Ceiling

**Ideal for** : Shopping Malls, Residences, Hospitals, Hotels, Commercial & Public Buildings etc.

Material : PVC
Optional Supplies : Fire Barrier

st Visuals are representative and the profile configuration may differ depending on the characteristics requested.